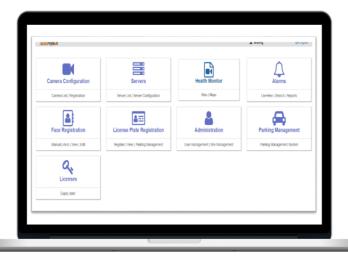

# Key Features ● ●

- AllGoVision's product offers a graphical user interface with Web UI. The options are provided to add Hanwha Techwin cameras directly or from VMS, provide configuration and view alarms whenever an event happens for easy standalone deployments with existing Hanwha surveillance / Wisenet SSM infrastructure.
- Supports Configuration facilities
   that enable drawing region of interest.
   Analytics are applied using rectangles and free line-based areas defining multiple regions of interest in the same view for capturing alerts as well as configuration of regions that need to be excluded by the analytics algorithm for alarm generation.
- Association of multiple analytics per
   Hanwha camera feed simultaneously
   and rule engine enables combining
   multiple detection rules.