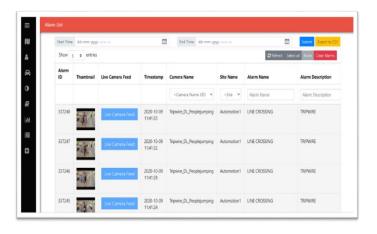

**AllGoVision Alarm Management Client** 

**AllGoVision GUI** 

- Advanced reporting capabilities enable report customization & auto generation of reports in different formats such as PDF, JPG, Excel, Text formats through scheduling and ability to send the report to a predefined list of recipients.
- AllGoVision's Alarm Management Client supports real-time alerts enabling audio alarms and screen display popups.
- Establishes unlimited number of alarm clients & multiple languages: English, Arabic and Spanish etc.
- Able to send alert information to other systems through REST APIs.