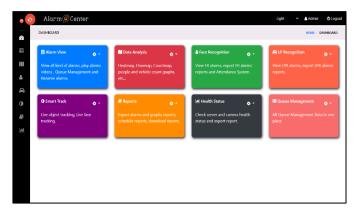

lytics Event: Analytics events & alarms generated by AllGoVision analytics engine are pushed to SSM using Wisenet SSM Client SDK.



The *AllGoVision* Software evaluates the contents of video feed from Hanwha Techwin's SSM to determine the specific information about the video contents. The product analyses rapidly the video for specific data, behaviour patterns, tracking movement of people/objects in specified monitoring zones. Security alerts are sent to the Hanwha Techwin's SSM while data analytics are sent to a command-and-control centre for unified reporting & business intelligence.

# Product Compliance • • •

### AllGoVision's Product

# **Video Analytics Software 4.5**



# Hanwha Techwin's Product







QND - 7082R





QND - 6082R

QNO - 7012R



#### **Alarm Centre Dashboard**



### **Wisenet SSM VMS**



# **Video Analytics Applications**

**AllGoVision**'s video analytics solutions enable businesses to take real-time decisions enhancing Operational Efficiency. By combining our broad analytics portfolio and a strong focus on end-customer problem solving, we add value to the top line and bottom line of businesses.

With Hanwha Techwin's *Wisenet* series of cameras & VMS Integration AllGoVision Video analytics software find applications in most key customer verticals such as retail, traffic, and industrial segments, where it is used for detection and prevention of intrusion and vandalism attempts, to identify and recognize the human face in camera view, monitor vehicle movement patterns, prevent traffic law violations, read license plates, manage crowding and so