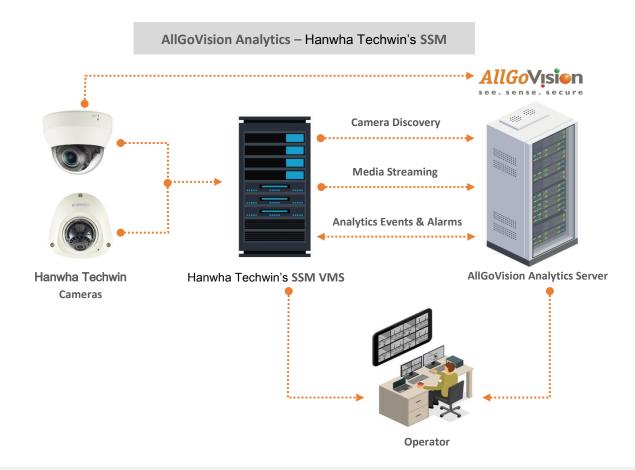

# System Integration ● ● ●

AllGoVision Video Analytics software has the following integration architecture with the Wisenet SSM VMS.

- Camera Discovery: Using Wisenet SSM Client SDK, AllGoVision software discovers Hanwha Techwin cameras connected to SSM.
- Media Streaming: SSM pushes camera video stream using RTSP (i.e., event information in XML format) to AllGoVision software.
- Custom Event Creation: Analytics events specific to AllGoVision analytics are created in SSM.
- Analytics Event: Analytics events & alarms generated by AllGoVision analytics engine are pushed to SSM using Wisenet SSM Client SDK.

The *AllGoVision* Software evaluates the contents of video feed from Hanwha Techwin's SSM to determine the specific information about the video contents. The product analyses rapidly the video for specific data, behaviour patterns, tracking movement of people/objects in specified monitoring zones. Security alerts are sent to the Hanwha Techwin's SSM while data analytics are sent to a command-and-control centre for unified reporting & business intelligence.