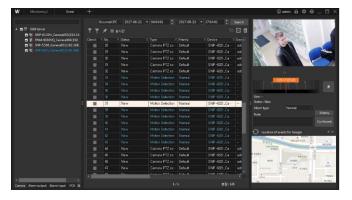

nts & alarms generated by AllGoVision analytics engine are pushed to SSM using Wisenet SSM Client SDK.



The *AllGoVision* Software evaluates the contents of video feed from Hanwha Techwin's SSM to determine the specific information about the video contents. The product analyses rapidly the video for specific data, behaviour patterns, tracking movement of people/objects in specified monitoring zones. Security alerts are sent to the Hanwha Techwin's SSM while data analytics are sent to a command-and-control centre for unified reporting & business intelligence.

# Product Compliance • • •

### AllGoVision's Product

# **Video Analytics Software 4.5**



# Hanwha Techwin's Product







QND - 7082R





QND - 6082R

QNO - 7012R



#### **Alarm Centre Dashboard**



### **Wisenet SSM VMS**



# **Video Analytics Applications**

**AllGoVision**'s video analytics solutions enable businesses to take real-time decisions enhancing Operational Efficiency. By combining our broad analytics portfolio and a strong focus on end-customer problem solving, we add value to the top line and bottom line of businesses.

With Hanwha Techwin's *Wisenet* series of cameras & VMS Integration AllGoVision Video analytics software find applications in most key customer verticals such as retail, traffic, and industrial segments, where it is used for detection and prevention of intrusion and vandalism attempts, to identify and recognize the human face in camera view, monitor vehicle movement patterns, prevent traffic law violations, read license plates, manage crowding and so on.

Advanced Video Analyti