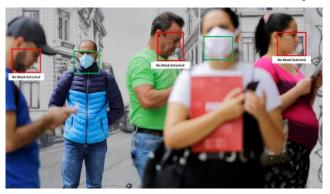

#### No-Mask Detection

- Automatic face masks detection
- ✓ Real-time Alerts

# **Key Features**

NO MASK DETECTION

A statistical view of the people wearing masks. Supports real-time alarm & report generation.

Accurate crowd density calculation in virtually monitored zones to prevent large congregations.