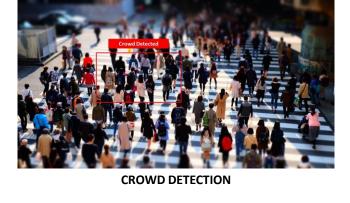

#### **Crowd Detection**

# **Key Features**

NO MASK DETECTION

A statistical view of the people wearing masks. Supports real-time alarm & report generation.

Accurate crowd density calculation in virtually monitored zones to prevent large congregations.