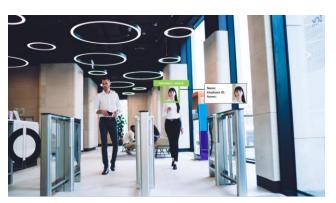

#### **Contactless Access Control**

- √ Facial recognition with access control
- ✓ Thermal imaging cameras for temperature measurement
- ✓ People safety at facility entry/exit

**PEOPLE COUNTING** 

Monitors entry/exit head counts in a building. Supports limit setting and real time alerts/alarms.

CONTACTLESS ATTENDANCE MANAGEMENT WITH TEMPERATURE DETECTION

Access control & attendance management using Facial Recognition with Thermal Imaging to detect individuals with elevated body temperature.