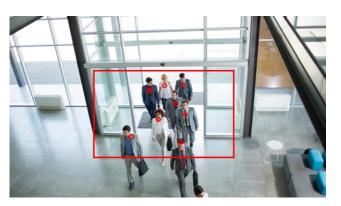

l
- ✓ Thermal imaging cameras for temperature measurement
- ✓ People safety at facility entry/exit

#### No-Mask Detection

- Automatic face masks detection
- ✓ Real-time Alerts

#### **Crowd Detection**





# **ALLSAFE**<sup>TM</sup>

## **Artificial Intelligence powered Video Analytics for Covid-19 Prevention**

# **Key Features**



NO MASK DETECTION

A statistical view of the people wearing masks. Supports real-time alarm & report generation.



Accurate crowd density calculation in virtually monitored zones to prevent large congregations.



**SOCIAL DISTANCING** 

Monitors people in a que for social distancing protocols. Supports real-time alarms/alerts on non-compliance.



**CONTACT TRACING** 

FR based solution to fetch archived videos for tracing contacts of Covid-19 patients.



**PEOPLE COUNTING** 

Monitors entry/exit head counts in a building. Supports limit setting and real time alerts/alarms.



CONTACTLESS ATTENDANCE MANAGEMENT WITH TEMPERATURE DETECTION

Access control & attendance management using Facial Recognition with Thermal Imaging to detect individuals with elevated body temperature.