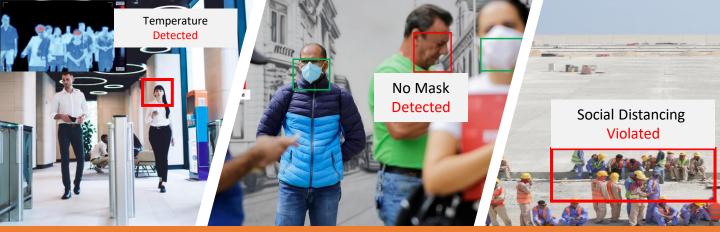

#### **Maintain Social Distancing**

- Track individuals and groups in queues/facilities
- ✓ Real-time Alerts
- ✓ Visual aids for enforcement
- ✓ Easy deployment with existing infrastructure

#### **Contactless Access Control**

- √ Facial recognition with access control
- ✓ Thermal imaging cameras for temperature measurement
- ✓ People safety at facility entry/exit

#### No-Mask Detection

- Automatic face masks detection
- ✓ Real-time Alerts

#### **Crowd Detection**

**SOCIAL DISTANCING** 

Monitors people in a que for social distancing protocols. Supports real-time alarms/alerts on non-compliance.

**CONTACT TRACING** 

FR based solution to fetch archived videos for tracing contacts of Covid-19 patients.