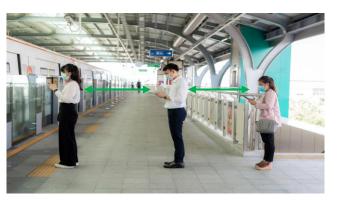

#### **Maintain Social Distancing**

- Track individuals and groups in queues/facilities
- ✓ Real-time Alerts
- ✓ Visual aids for enforcement
- ✓ Easy deployment with existing infrastructure