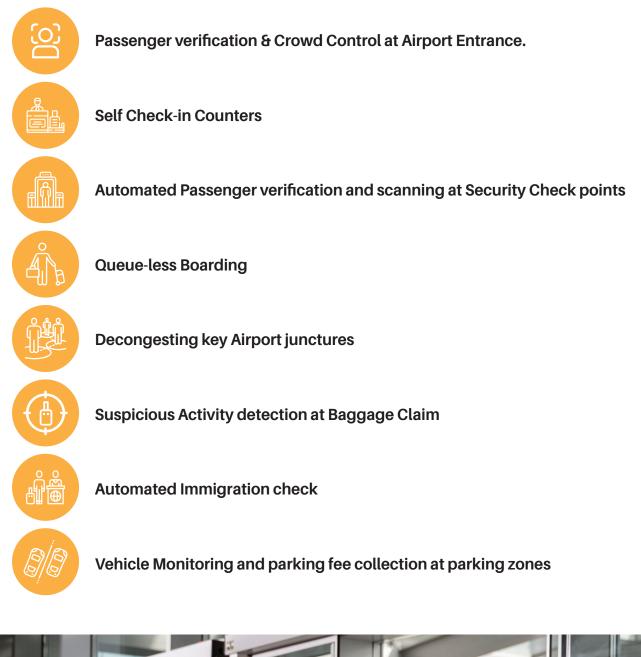

AllGoVision Video Analytics straddles check in, Queue Management, baggage security, suspicious activity tracing and so on, armouring the facility with the edge of Al.

### Advanced Queue & Crowd Management

Enhanced Passenger Convenienc

#### **Suspect Detection using FR**

- Heightening security at Airport
- Detection of suspicious activity
- Blacklist Person identification

### Smooth passenger flow with automated verification using FR

- Free flow without any congestior
- No queueing for boarding
- Smooth immigration and avoid queues after a long flight

#### **Smooth parking operations using ANPR**

• Easy and hassle-free parking and fee calculation and monitoring

#### Search & Track Suspects

 Search for suspects or thieves and track them in real time using multiple cameras

#### **Decongest Drive Way**

Identify illegally parked vehicles, vehicle congestion
& vehicle moving in wrong direction